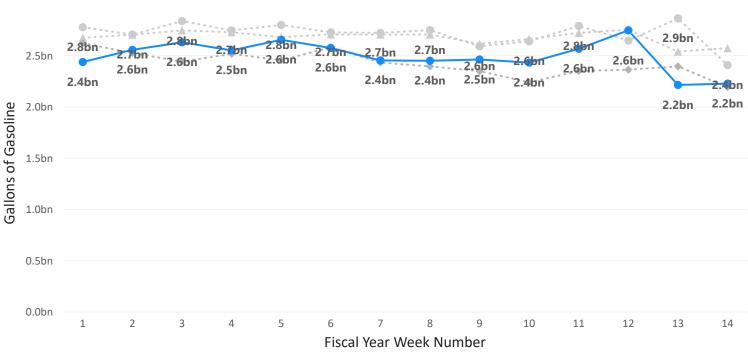

## Weekly Gasoline Product Supplied

Fiscal Year 🔺 2019 🔶 2021 🔵 2022 🔵 2023

Gasoline product supplied compared to the same week in FY 2022 decreased by -7.51%, increased by 1.57% for the same week in FY 2021, and decreased by -13.47% for the same week in FY 2019

Gasoline product supplied totaled 2.22 billion gallons in week 14. This is an increase of 0.59% from the previous week.