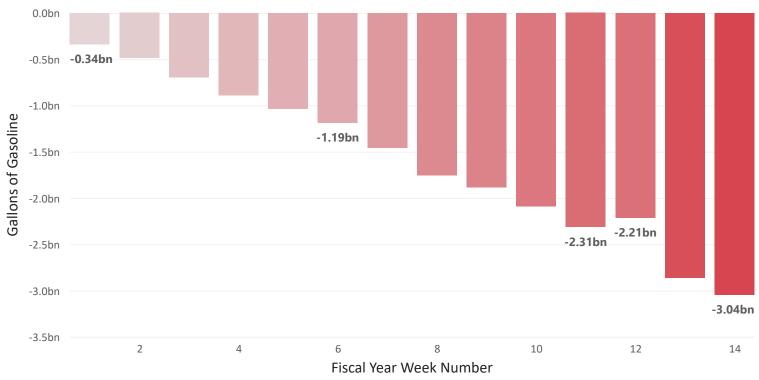

Weekly Cumulative Gallons of Gasoline Product Supplied

By this week in FY 2023 3.04 billion less gallons of gasoline have been supplied than by the same week in FY 2022.

Cumulative Difference in Gallons of Gasoline Product Supplied in the US by Week (FY 2023 - FY 2022)