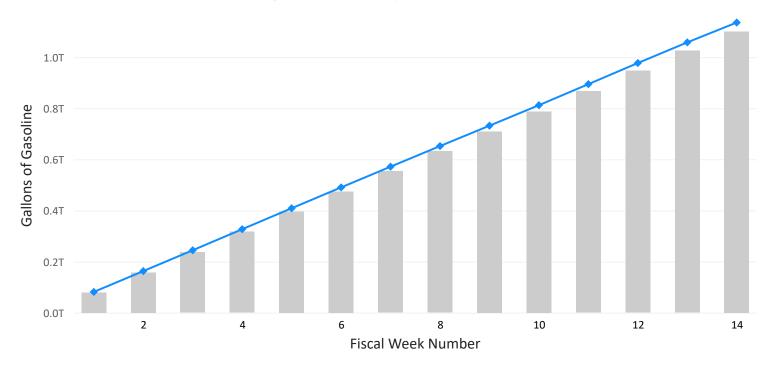

Weekly Cumulative Gallons of Gasoline Product Supplied

By this week in FY 2023 3.04 billion less gallons of gasoline have been supplied than by the same week in FY 2022.

Cumulative Difference in Gallons of Gasoline Product Supplied in the US by Week (FY 2023 - FY 2022)